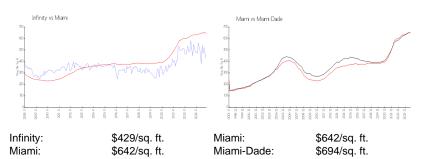

### **Market Information**

#### **Inventory for Sale**

| Infinity   | 5% |
|------------|----|
| Miami      | 5% |
| Miami-Dade | 4% |

### Avg. Time to Close Over Last 12 Months

| Infinity   | 90 days |
|------------|---------|
| Miami      | 85 days |
| Miami-Dade | 85 days |