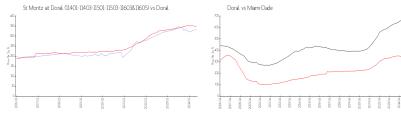

## Unit 11603 NW 89th St # 101 - St Moritz at Doral (11401-11403-11501-11503-11603&11605)

11603 NW 89th St # 101 - 11605 NW 89 St, Doral, FL, Miami-Dade 33178

## **Unit Information**

 MLS Number:
 A11610688

 Status:
 Active

 Size:
 1,207 Sq ft.

Bedrooms: 3
Full Bathrooms: 2

Half Bathrooms:

Parking Spaces: 1 Space, Assigned Parking, Guest Parking

View: Garden View
Rental Price: \$3,200
List PPSF: \$3