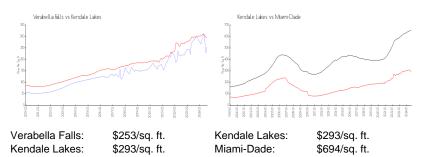

d price is a baseline figure that does not take into account any specific renovation, upgrade, split, merge, or deterioration of the unit.

## **Building Information**

| Number of units:                         | 449 |
|------------------------------------------|-----|
| Number of active listings for rent:      | 0   |
| Number of active listings for sale:      | 15  |
| Building inventory for sale:             | 3%  |
| Number of sales over the last 12 months: | 9   |
| Number of sales over the last 6 months:  | 5   |
| Number of sales over the last 3 months:  | 1   |
|                                          |     |

# **Building Association Information**

Verabella Falls Condominium Association 7100 Sw 99th Avenue # 102 Miami, FL 33173 Phone: (305) 380-1512

# **Market Information**



#### **Inventory for Sale**

| Verabella Falls | 3% |
|-----------------|----|
| Kendale Lakes   | 1% |
| Miami-Dade      | 4% |

## Avg. Time to Close Over Last 12 Months

| Verabella Falls | 42 days |
|-----------------|---------|
| Kendale Lakes   | 46 days |
| Miami-Dade      | 85 days |