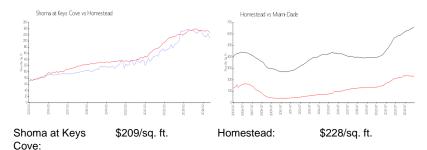

## **Market Information**

Miami-Dade:

\$704/sq. ft.

Inventory for Sale

Homestead:

Shoma at Keys Cove 3% Homestead 2% Miami-Dade 3%

## Avg. Time to Close Over Last 12 Months

\$228/sq. ft.

Shoma at Keys Cove 79 days Homestead 48 days Miami-Dade 83 days