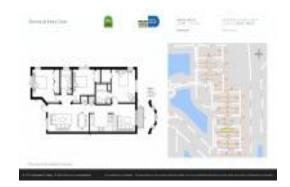

## **Unit Information**

 MLS Number:
 A11610770

 Status:
 Active

 Size:
 1,076 Sq ft.

Bedrooms: 3 Full Bathrooms: 2

Half Bathrooms:

Parking Spaces: 1 Space, Assigned Parking, Guest Parking

View: Garden View, Other View