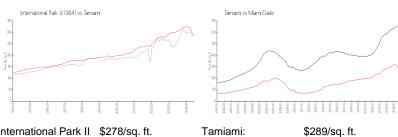

#### **Market Information**

International Park II \$278/sq. ft.

(3&4):

Miami-Dade: Tamiami: \$289/sq. ft. \$696/sq. ft.