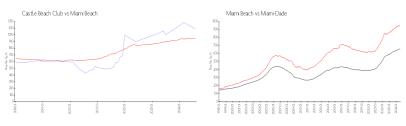

### **Market Information**

Castle Beach Club: \$1092/sq. ft. Miami Beach: \$943/sq. ft. Miami Beach: \$943/sq. ft. Miami-Dade: \$696/sq. ft.