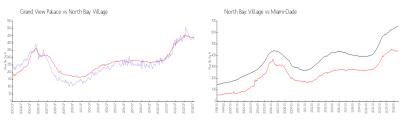

#### **Market Information**

Grand View Palace: \$417/sq. ft. North Bay Village: \$435/sq. ft. North Bay Village: \$435/sq. ft. Miami-Dade: \$694/sq. ft.