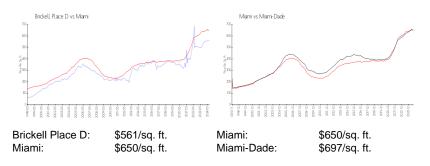

#### **Market Information**

## Inventory for Sale

| Brickell Place D | 1% |
|------------------|----|
| Miami            | 4% |
| Miami-Dade       | 4% |

mark - Represents & man mentioned construction

Built in 1980 - 228 units (939 in total with A,B and C) - 23 floors