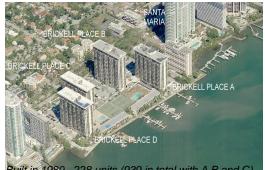

## Inventory for Sale

| Brickell Place D | 1% |
|------------------|----|
| Miami            | 4% |
| Miami-Dade       | 4% |

mark - Represents & man mentioned construction

Built in 1980 - 228 units (939 in total with A,B and C) - 23 floors