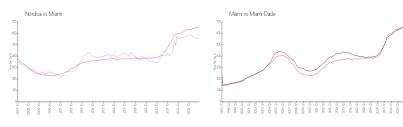

#### **Market Information**

Nordica: \$552/sq. ft. Miami: \$642/sq. ft. Miami: \$642/sq. ft. Miami-Dade: \$694/sq. ft.