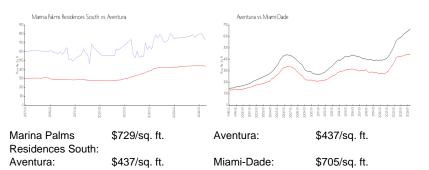

#### **Market Information**

| Marina Palms Residences South | 11% |
|-------------------------------|-----|
| Aventura                      | 4%  |
| Miami-Dade                    | 3%  |

## Avg. Time to Close Over Last 12 Months

| Marina Palms Residences South | 199 days |
|-------------------------------|----------|
| Aventura                      | 92 days  |
| Miami-Dade                    | 82 days  |