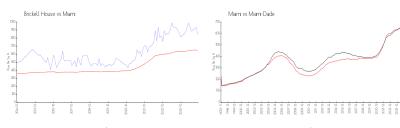

#### **Market Information**

 Brickell House:
 \$845/sq. ft.
 Miami:
 \$642/sq. ft.

 Miami:
 \$642/sq. ft.
 Miami-Dade:
 \$694/sq. ft.