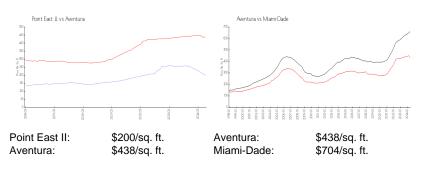

#### **Inventory for Sale**

| Point East II | 3% |
|---------------|----|
| Aventura      | 5% |
| Miami-Dade    | 3% |

## Avg. Time to Close Over Last 12 Months

Point East II

凤

Aventura Miami-Dade 94 days 83 days