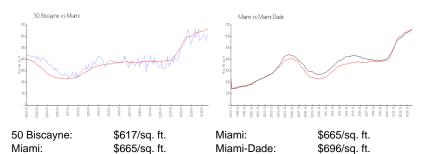

| \$577                                         |

The above valuated price is a baseline figure that does not take into account any specific renovation, upgrade, split, merge, or deterioration of the unit.

#### **Building Information**

| Number of units:                         | 528 |
|------------------------------------------|-----|
| Number of active listings for rent:      | 45  |
| Number of active listings for sale:      | 19  |
| Building inventory for sale:             | 3%  |
| Number of sales over the last 12 months: | 17  |
| Number of sales over the last 6 months:  | 9   |
| Number of sales over the last 3 months:  | 4   |

## **Building Association Information**

50 Biscayne Association 50 Biscayne Blvd, Miami, FL 33132 786-691-2031

## **Market Information**



#### **Inventory for Sale**

| 50 Biscayne | 4% |
|-------------|----|
| Miami       | 4% |
| Miami-Dade  | 4% |

# Avg. Time to Close Over Last 12 Months

| 50 Biscayne | 73 days |
|-------------|---------|
| Miami       | 85 days |
| Miami-Dade  | 84 days |