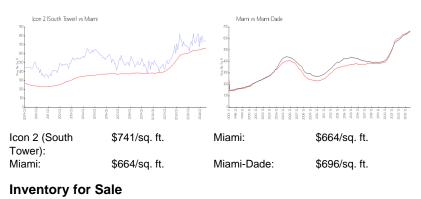

### **Building Information**

| Number of units:                         | 560 |
|------------------------------------------|-----|
| Number of active listings for rent:      | 41  |
| Number of active listings for sale:      | 38  |
| Building inventory for sale:             |     |
| Number of sales over the last 12 months: | 27  |
| Number of sales over the last 6 months:  | 11  |
| Number of sales over the last 3 months:  | 3   |

## **Market Information**

| Icon 2 (South Tower) | 7% |
|----------------------|----|
| Miami                | 4% |
| Miami-Dade           | 4% |