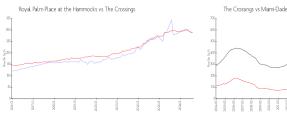

#### Market Information

2000 - 2000 - 2000 - 2000 - 2000 - 2000 - 2000 - 2000 - 2000 - 2000 - 2000 - 2000 - 2000 - 2000 - 2000 - 2000 - 2000 - 2000 - 2000 - 2000 - 2000 - 2000 - 2000 - 2000 - 2000 - 2000 - 2000 - 2000 - 2000 - 2000 - 2000 - 2000 - 2000 - 2000 - 2000 - 2000 - 2000 - 2000 - 2000 - 2000 - 2000 - 2000 - 2000 - 2000 - 2000 - 2000 - 2000 - 2000 - 2000 - 2000 - 2000 - 2000 - 2000 - 2000 - 2000 - 2000 - 2000 - 2000 - 2000 - 2000 - 2000 - 2000 - 2000 - 2000 - 2000 - 2000 - 2000 - 2000 - 2000 - 2000 - 2000 - 2000 - 2000 - 2000 - 2000 - 2000 - 2000 - 2000 - 2000 - 2000 - 2000 - 2000 - 2000 - 2000 - 2000 - 2000 - 2000 - 2000 - 2000 - 2000 - 2000 - 2000 - 2000 - 2000 - 2000 - 2000 - 2000 - 2000 - 2000 - 2000 - 2000 - 2000 - 2000 - 2000 - 2000 - 2000 - 2000 - 2000 - 2000 - 2000 - 2000 - 2000 - 2000 - 2000 - 2000 - 2000 - 2000 - 2000 - 2000 - 2000 - 2000 - 2000 - 2000 - 2000 - 2000 - 2000 - 2000 - 2000 - 2000 - 2000 - 2000 - 2000 - 2000 - 2000 - 2000 - 2000 - 2000 - 2000 - 2000 - 2000 - 2000 - 2000 - 2000 - 2000 - 2000 - 2000 - 2000 - 2000 - 2000 - 2000 - 2000 - 2000 - 2000 - 2000 - 2000 - 2000 - 2000 - 2000 - 2000 - 2000 - 2000 - 2000 - 2000 - 2000 - 2000 - 2000 - 2000 - 2000 - 2000 - 2000 - 2000 - 2000 - 2000 - 2000 - 2000 - 2000 - 2000 - 2000 - 2000 - 2000 - 2000 - 2000 - 2000 - 2000 - 2000 - 2000 - 2000 - 2000 - 2000 - 2000 - 2000 - 2000 - 2000 - 2000 - 2000 - 2000 - 2000 - 2000 - 2000 - 2000 - 2000 - 2000 - 2000 - 2000 - 2000 - 2000 - 2000 - 2000 - 2000 - 2000 - 2000 - 2000 - 2000 - 2000 - 2000 - 2000 - 2000 - 2000 - 2000 - 2000 - 2000 - 2000 - 2000 - 2000 - 2000 - 2000 - 2000 - 2000 - 2000 - 2000 - 2000 - 2000 - 2000 - 2000 - 2000 - 2000 - 2000 - 2000 - 2000 - 2000 - 2000 - 2000 - 2000 - 2000 - 2000 - 2000 - 2000 - 2000 - 2000 - 2000 - 2000 - 2000 - 2000 - 2000 - 2000 - 2000 - 2000 - 2000 - 2000 - 2000 - 2000 - 2000 - 2000 - 2000 - 2000 - 2000 - 2000 - 2000 - 2000 - 2000 - 2000 - 2000 - 2000 - 2000 - 2000 - 2000 - 2000 - 2000 - 2000 - 2000 - 2000 - 2000 - 2000 - 2000 - 2000 - 2000 - 2000 - 2000 - 2000 - 2000 - 2000 - 2000 - 20

\$289/sq. ft.

The Crossings:

Royal Palm Place at \$287/sq. ft.

the Hammocks:

The Crossings: \$289/sq. ft. Miami-Dade: \$696/sq. ft.