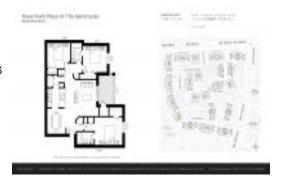

# Unit 10630 SW 158th Ct # 302 - Royal Palm Place at the Hammocks

10630 SW 158th Ct # 302 - 10420 SW 158 Ct, The Crossings, FL, Miami-Dade 33196

#### **Unit Information**

 MLS Number:
 A11611084

 Status:
 Active

 Size:
 1,190 Sq ft.

Bedrooms: 3 Full Bathrooms: 2

Half Bathrooms:

Parking Spaces: 2 Or More Spaces

View:

 List Price:
 \$349,000

 List PPSF:
 \$293

 Valuated Price:
 \$346,000

 Valuated PPSF:
 \$291

The above valuated price is a baseline figure that does not take into account any specific renovation, upgrade, split, merge, or deterioration of the unit.