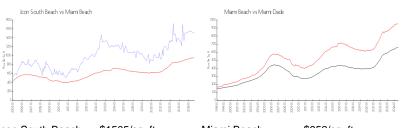

### **Market Information**

Icon South Beach:\$1505/sq. ft.Miami Beach:\$952/sq. ft.Miami Beach:\$952/sq. ft.Miami-Dade:\$696/sq. ft.