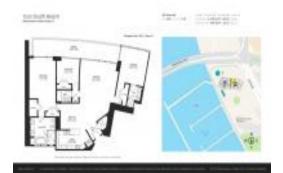

## Unit 2603 - Icon South Beach

2603 - 450 Alton Rd, Miami Beach, FL, Miami-Dade 33139

#### **Unit Information**

 MLS Number:
 A11611117

 Status:
 Active

 Size:
 2,158 Sq ft.

 Bedrooms:
 3

Full Bathrooms: Half Bathrooms:

Parking Spaces: 1 Space

View: Bay, Direct Ocean, Water View