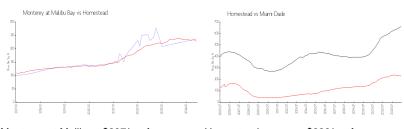

# Unit 3415 NE 9th Dr # 103 - Monterey at Malibu Bay

3415 NE 9th Dr # 103 - 920-990 NE 33 Ter, Homestead, FL, Miami-Dade 33033

#### **Unit Information**

 MLS Number:
 A11611163

 Status:
 Active

 Size:
 920 Sq ft.

 Bedrooms:
 2

 Full Bathrooms:
 2

Half Bathrooms:

Parking Spaces: 1 Space, Assigned Parking, Guest Parking

Monterey at Malibu Bay Address: 920 NE 33rd Terrace, Homestead, FL 33033