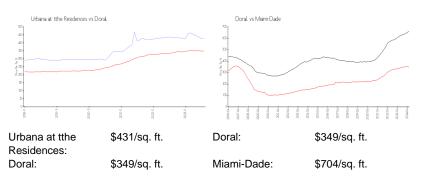

### **Inventory for Sale**

| Urbana at tthe Residences | 3% |
|---------------------------|----|
| Doral                     | 2% |
| Miami-Dade                | 3% |

#### Avg. Time to Close Over Last 12 Months

| Urbana at tthe Residences | 79 days |
|---------------------------|---------|
| Doral                     | 50 days |
| Miami-Dade                | 83 days |