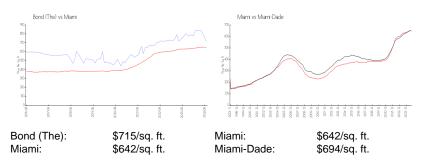

#### **Inventory for Sale**

| Bond (The) | 7% |
|------------|----|
| Miami      | 5% |
| Miami-Dade | 4% |

# Avg. Time to Close Over Last 12 Months

| Bond (The) | 74 days |
|------------|---------|
| Miami      | 85 days |
| Miami-Dade | 85 days |