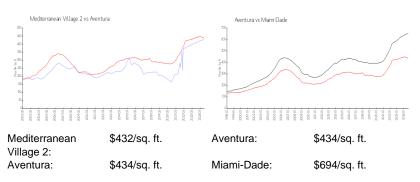

:      | 6  |
| Building inventory for sale:             | 8% |
| Number of sales over the last 12 months: | 3  |
| Number of sales over the last 6 months:  | 1  |
| Number of sales over the last 3 months:  | 0  |
|                                          |    |

### **Building Association Information**

Mediterranean Village Master Associates Inc, 3700 Island Blvd Aventura, FL 33160 (305) 937-7898 (305) 937-7897 (305) 936-5799 (305) 932-0804 3500 Island Blvd, Aventura, FL 33160 (305) 932-0476

#### **Recent Sales**

| Unit # | Size        | Closing Date | Sale Price  | PPSF  |
|--------|-------------|--------------|-------------|-------|
| DPH04  | 4,235 sq ft | Jun 2024     | \$1,450,000 | \$342 |
| D-102  | 1,640 sq ft | Jan 2024     | \$675,000   | \$412 |

## **Market Information**



9% 6%

## Inventory for Sale

Mediterranean Village 2 Aventura







-----

- 2

## Avg. Time to Close Over Last 12 Months

| Mediterranean Village 2 | 87 days |
|-------------------------|---------|
| Aventura                | 99 days |
| Miami-Dade              | 85 days |