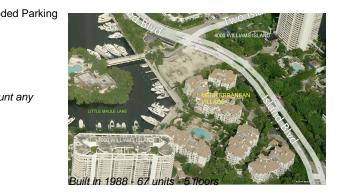

# Unit C206 - Mediterranean Village 2

C206 - 3500 ISLAND BLVD, Aventura, FL, Miami-Dade 33160

## **Building Information**

| Number of units:                         | 67 |
|------------------------------------------|----|
| Number of active listings for rent:      | 0  |
| Number of active listings for sale:      | 6  |
| Building inventory for sale:             | 8% |
| Number of sales over the last 12 months: | 3  |
| Number of sales over the last 6 months:  | 1  |
| Number of sales over the last 3 months:  | 0  |
|                                          |    |