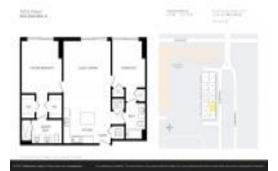

## Unit 1203 - 5252 Paseo

1203 - 5252 NW 85 Ave, Doral, FL, Miami-Dade 33166

#### **Unit Information**

 MLS Number:
 A11611374

 Status:
 Active

 Size:
 950 Sq ft.

 Bedrooms:
 2

 Full Bathrooms:
 2

Half Bathrooms:

Parking Spaces: 1 Space, Valet Parking