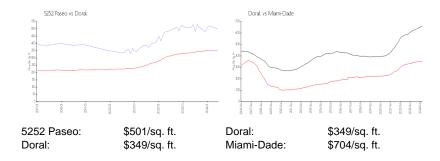

 View:
 Other View

 Rental Price:
 \$3,400

 List PPSF:
 \$4

 Valuated Price:
 \$472,000

 Valuated PPSF:
 \$497

The above valuated price is a baseline figure that does not take into account any specific renovation, upgrade, split, merge, or deterioration of the unit.