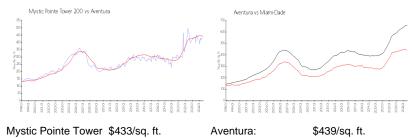

## **Market Information**

200:

Aventura: \$439/sq. ft. Miami-Dade: \$697/sq. ft.