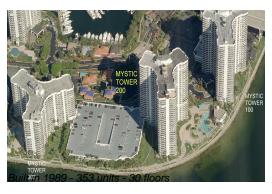

#### **Building Information**

Number of units: 353 Number of active listings for rent: 11 Number of active listings for sale: 16 Building inventory for sale: 4% Number of sales over the last 12 months: 20 Number of sales over the last 6 months: 12 Number of sales over the last 3 months:

## **Building Association Information**

Mystic Pointe Tower 200 Condominium (305)933-9042 & (305) 933-9531