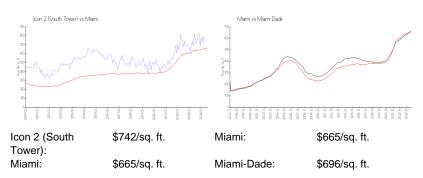

## **Market Information**

## **Inventory for Sale**

| Icon 2 (South Tower) | 6% |
|----------------------|----|
| Miami                | 4% |
| Miami-Dade           | 4% |

## Avg. Time to Close Over Last 12 Months

| Icon 2 (South Tower) | 92 days |
|----------------------|---------|
| Miami                | 85 days |
| Miami-Dade           | 84 days |