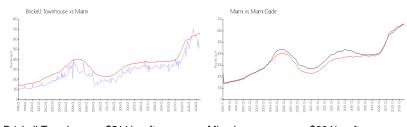

### **Market Information**

Brickell Townhouse: \$511/sq. ft. Miami: \$664/sq. ft. Miami: \$664/sq. ft. Miami-Dade: \$696/sq. ft.