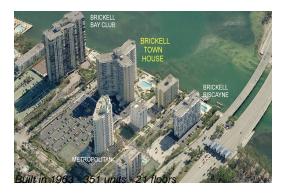

## **Unit 18U - Brickell Townhouse**

18U - 2451 Brickell Av, Miami, FL, Miami-Dade 33129

### **Building Information**

Number of units: 351

Number of active listings for rent: 5

Number of active listings for sale: 0

Building inventory for sale: 0%

Number of sales over the last 12 months: 7

Number of sales over the last 6 months: 3