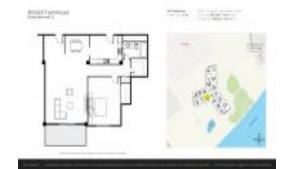

#### **Unit Information**

MLS Number: A11611542

Status: Active Under Contract

Size: 998 Sq ft.

Bedrooms: Full Bathrooms:

Half Bathrooms:

Parking Spaces: 1 Space, Assigned Parking, Valet Parking

 View:
 Bay