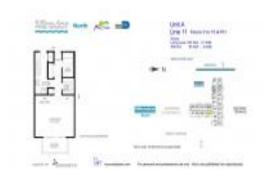

# Unit 811 - Mirador North

811 - 1200 West Av, Miami Beach, FL, Miami-Dade 33139

## **Unit Information**

| MLS Number:<br>Status:<br>Size: | A11611544<br>Active<br>552 Sq ft. |
|---------------------------------|-----------------------------------|
| Bedrooms:                       |                                   |
| Full Bathrooms:                 | 1                                 |
| Half Bathrooms:                 |                                   |
| Parking Spaces:                 |                                   |
| View:                           |                                   |
| Rental Price:                   | \$2,550                           |
| List PPSF:                      | \$5                               |
| Valuated Price:                 | \$253,000                         |
| Valuated PPSF:                  | \$458                             |
|                                 |                                   |