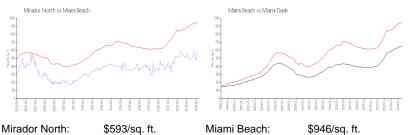

### **Market Information**

| Mirador North: | \$593/sq. ft. | Miami Beach: | \$946/sq. ft. |
|----------------|---------------|--------------|---------------|
| Miami Beach:   | \$946/sq. ft. | Miami-Dade:  | \$697/sq. ft. |