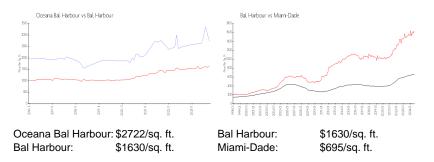

## **Market Information**

| Oceana Bal Harbour | 8% |
|--------------------|----|
| Bal Harbour        | 4% |

Contra and and a