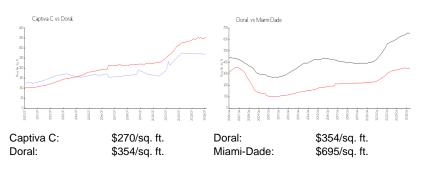

#### **Inventory for Sale**

| Captiva C  | 4% |
|------------|----|
| Doral      | 2% |
| Miami-Dade | 4% |