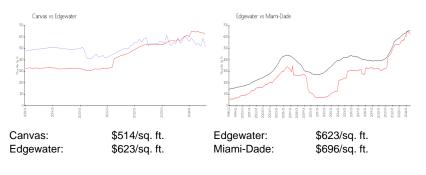

## **Inventory for Sale**

| Canvas     | 6% |
|------------|----|
| Edgewater  | 5% |
| Miami-Dade | 4% |

## Avg. Time to Close Over Last 12 Months

| Canvas     | 125 days |
|------------|----------|
| Edgewater  | 96 days  |
| Miami-Dade | 84 days  |