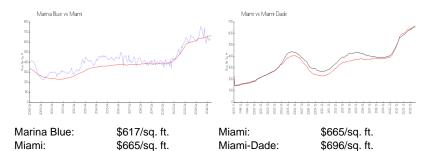

## **Market Information**

## **Inventory for Sale**

| Marina Blue | 3% |
|-------------|----|
| Miami       | 4% |
| Miami-Dade  | 4% |