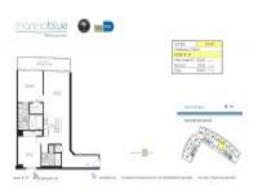

# Unit 2004 - Marina Blue

2004 - 888 Biscayne Blvd, Miami, FL, Miami-Dade 33132

# **Unit Information**

| MLS Number:<br>Status:<br>Size: | A11611706<br>Active<br>1,208 Sq ft.         |
|---------------------------------|---------------------------------------------|
| Bedrooms:                       | 2                                           |
| Full Bathrooms:                 | 2                                           |
| Half Bathrooms:                 |                                             |
| Parking Spaces:                 | 1 Space,Assigned Parking,Covered<br>Parking |
| View:                           |                                             |
| List Price:                     | \$715,000                                   |
| List PPSF:                      | \$592                                       |
| Valuated Price:                 | \$613,000                                   |
| Valuated PPSF:                  | \$507                                       |