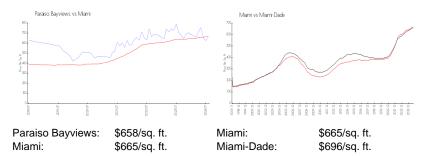

|
| Valuated PPSF:  | \$656                                    |

The above valuated price is a baseline figure that does not take into account any specific renovation, upgrade, split, merge, or deterioration of the unit.

### **Building Information**

| Number of units:                         | 384 |
|------------------------------------------|-----|
| Number of active listings for rent:      | 0   |
| Number of active listings for sale:      | 42  |
| Building inventory for sale:             | 10% |
| Number of sales over the last 12 months: | 20  |
| Number of sales over the last 6 months:  | 9   |
| Number of sales over the last 3 months:  | 2   |

## **Building Association Information**

Paraiso Bayviews Address: 501 NE 31st St, Miami, FL 33137

#### **Market Information**



#### **Inventory for Sale**

| Paraiso Bayviews | 11% |
|------------------|-----|
| Miami            | 4%  |
| Miami-Dade       | 4%  |

## Avg. Time to Close Over Last 12 Months

| Paraiso Bayviews | 97 days |
|------------------|---------|
| Miami            | 85 days |
| Miami-Dade       | 84 days |







1112 22.72.

#### 10000

2103247