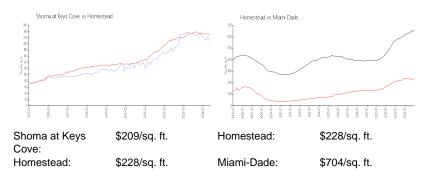

for sale:             | 2%  |
| Number of sales over the last 12 months: | 25  |
| Number of sales over the last 6 months:  | 16  |
| Number of sales over the last 3 months:  | 5   |

#### **Building Association Information**

Shoma Homes Key Cove Address 1455 SE 27th St Homestead, Florida 33035 Phone +1 305-230-6791

#### **Recent Sales**

| Unit # | Size        | Closing Date | Sale Price | PPSF  |
|--------|-------------|--------------|------------|-------|
| 204    | 930 sq ft   | Jul 2024     | \$200,000  | \$215 |
| 209    | 1,076 sq ft | Jun 2024     | \$215,000  | \$200 |
| 203    | 1,076 sq ft | Jun 2024     | \$215,000  | \$200 |
| 202    | 1,076 sq ft | May 2024     | \$233,000  | \$217 |
| 104    | 914 sq ft   | May 2024     | \$210,000  | \$230 |

#### **Market Information**



## Inventory for Sale

| Shoma at Keys Cove | 3% |
|--------------------|----|
| Homestead          | 2% |





# Avg. Time to Close Over Last 12 Months

| Shoma at Keys Cove | 79 days |
|--------------------|---------|
| Homestead          | 48 days |
| Miami-Dade         | 83 days |