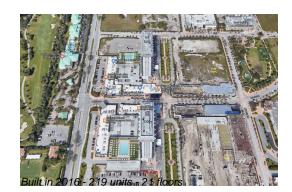

## **Building Information**

| Number of units:                         | 219 |
|------------------------------------------|-----|
| Number of active listings for rent:      | 0   |
| Number of active listings for sale:      | 14  |
| Building inventory for sale:             | 6%  |
| Number of sales over the last 12 months: | 10  |
| Number of sales over the last 6 months:  | 3   |
| Number of sales over the last 3 months:  | 1   |
|                                          |     |