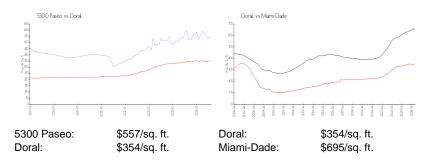

## **Inventory for Sale**

| 5300 Paseo | 6% |
|------------|----|
| Doral      | 2% |
| Miami-Dade | 4% |

## Avg. Time to Close Over Last 12 Months

| 5300 Paseo | 69 days |
|------------|---------|
| Doral      | 53 days |
| Miami-Dade | 84 days |