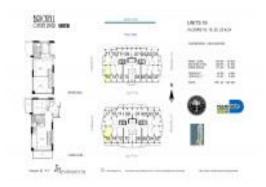

# Unit 1916 - Brickell On The River South

1916 - 41 SE 5 St, Miami, FL, Miami-Dade 33131

#### **Unit Information**

 MLS Number:
 A11611866

 Status:
 Active

 Size:
 1,289 Sq ft.

 Bedrooms:
 2

Bedrooms: 2 Full Bathrooms: 2

Half Bathrooms:

Valuated PPSF:

Parking Spaces: 1 Space, Assigned Parking, Valet Parking

\$488

 View:
 \$745,000

 List Price:
 \$745,000

 List PPSF:
 \$578

 Valuated Price:
 \$629,000

The above valuated price is a baseline figure that does not take into account any specific renovation, upgrade, split, merge, or deterioration of the unit.