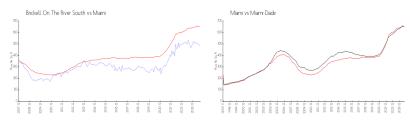

#### **Market Information**

 Brickell On The River \$486/sq. ft.
 Miami:
 \$650/sq. ft.

 South:
 Miami:
 \$650/sq. ft.

 Miami:
 \$650/sq. ft.
 Miami-Dade:
 \$697/sq. ft.