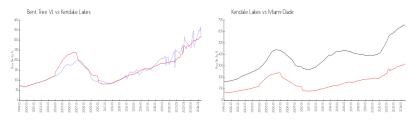

#### **Market Information**

Bent Tree VI: \$311/sq. ft. Kendale Lakes: \$314/sq. ft. Kendale Lakes: \$314/sq. ft. Miami-Dade: \$697/sq. ft.