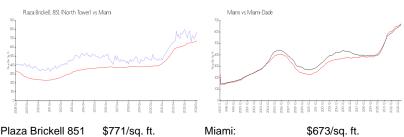

## **Market Information**

Plaza Brickell 851

(North Tower):

Miami: \$673/sq. ft.

Miami-Dade: Miami: \$673/sq. ft. \$705/sq. ft.