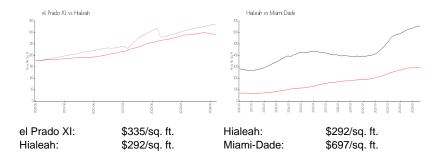

## **Inventory for Sale**

el Prado XI 0% Hialeah 1% Miami-Dade 4%

#### Avg. Time to Close Over Last 12 Months

el Prado XI 3 days

Hialeah 34 days Miami-Dade 84 days