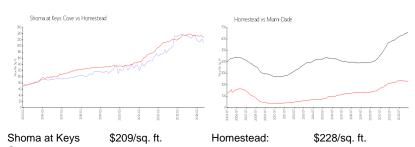

### **Market Information**

Cove: Homestead: \$228/sq. ft. Miami-Dade: \$704/sq. ft.