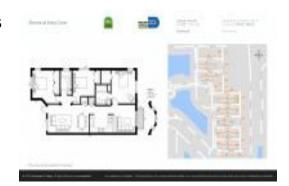

# Unit 2728 SE 17th Ave # 203 - Shoma at Keys Cove

2728 SE 17th Ave # 203 - 1661 SE 29 Ct, Homestead, FL, Miami-Dade 33035

#### **Unit Information**

 MLS Number:
 A11611998

 Status:
 Active

 Size:
 1,076 Sq ft.

Bedrooms: 3 Full Bathrooms: 2

Half Bathrooms:

Parking Spaces: Assigned Parking, Guest Parking

View: