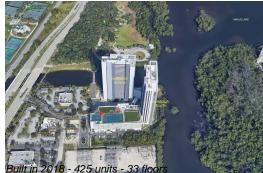

# Unit 1418 - Harbour North & South (The)

1418 - 16385 Biscayne Blvd, North Miami Beach, FL, Miami-Dade 33160

#### **Building Information**

| Number of units:                         | 425 |
|------------------------------------------|-----|
| Number of active listings for rent:      | 0   |
| Number of active listings for sale:      | 35  |
| Building inventory for sale:             | 8%  |
| Number of sales over the last 12 months: | 30  |
| Number of sales over the last 6 months:  | 17  |
| Number of sales over the last 3 months:  | 12  |