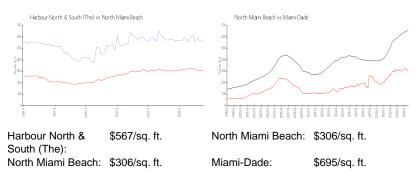

## **Market Information**

#### **Inventory for Sale**

| Harbour North & South (The) | 8% |
|-----------------------------|----|
| North Miami Beach           | 8% |
| Miami-Dade                  | 4% |

Harbour North & South (The) North Miami Beach Miami-Dade 155 days 129 days 84 days