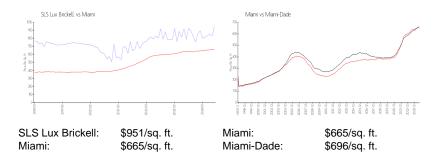

## **Inventory for Sale**

SLS Lux Brickell 10% Miami 4% Miami-Dade 4%

## Avg. Time to Close Over Last 12 Months

SLS Lux Brickell 145 days Miami 85 days Miami-Dade 84 days