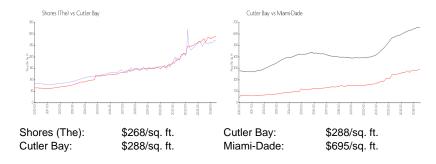

# **Inventory for Sale**

 Shores (The)
 3%

 Cutler Bay
 1%

 Miami-Dade
 4%

## Avg. Time to Close Over Last 12 Months

Shores (The) 76 days Cutler Bay 43 days Miami-Dade 84 days