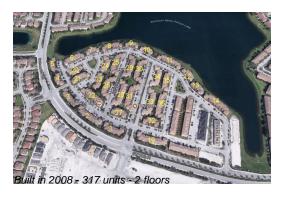

## **Building Information**

Number of units: 317
Number of active listings for rent: 0
Number of active listings for sale: 9
Building inventory for sale: 2%
Number of sales over the last 12 months: 11
Number of sales over the last 6 months: 8
Number of sales over the last 3 months: 4