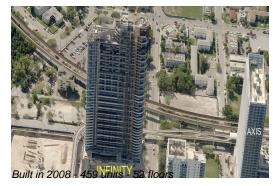

# Unit 4212 - Infinity

4212 - 60 SW 13 St, Miami, FL, Miami-Dade 33130

#### **Building Information**

Number of units: 459
Number of active listings for rent: 50
Number of active listings for sale: 24
Building inventory for sale: 5%
Number of sales over the last 12 months: 20
Number of sales over the last 6 months: 11
Number of sales over the last 3 months: 2