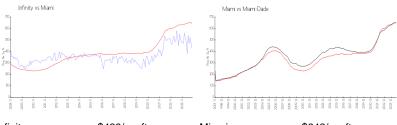

#### **Market Information**

 Infinity:
 \$429/sq. ft.
 Miami:
 \$642/sq. ft.

 Miami:
 \$642/sq. ft.
 Miami-Dade:
 \$694/sq. ft.