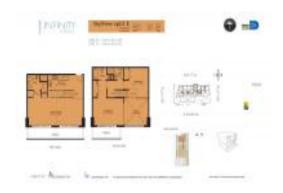

# Unit 4212 - Infinity

4212 - 60 SW 13 St, Miami, FL, Miami-Dade 33130

#### **Unit Information**

 MLS Number:
 A11612118

 Status:
 Active

 Size:
 1,255 Sq ft.

 Bedrooms:
 2

Bedrooms: 2 Full Bathrooms: 3

Half Bathrooms:

Valuated PPSF:

Parking Spaces: 1 Space, Covered Parking

 View:
 \$765,000

 List Price:
 \$765,000

 List PPSF:
 \$610

 Valuated Price:
 \$625,000

The above valuated price is a baseline figure that does not take into account any specific renovation, upgrade, split, merge, or deterioration of the unit.