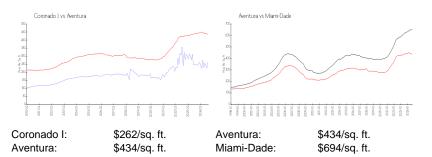

#### **Inventory for Sale**

| Coronado I | 7% |
|------------|----|
| Aventura   | 6% |
| Miami-Dade | 4% |