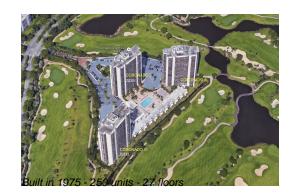

# Unit 1007 - Coronado I

1007 - 20335 W Country Club Dr, Aventura, FL, Miami-Dade 33180

## **Building Information**

| Number of units:                         | 250 |
|------------------------------------------|-----|
| Number of active listings for rent:      | 0   |
| Number of active listings for sale:      | 18  |
| Building inventory for sale:             | 7%  |
| Number of sales over the last 12 months: | 13  |
| Number of sales over the last 6 months:  | 6   |
| Number of sales over the last 3 months:  | 4   |