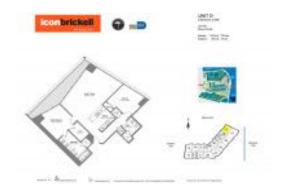

# Unit 4802 - Icon 1 (North Tower)

4802 - 465 Brickell Av, Miami, FL, Miami-Dade 33131

#### **Unit Information**

 MLS Number:
 A11612140

 Status:
 Active

 Size:
 1,269 Sq ft.

 Bedrooms:
 2

Bedrooms: 2
Full Bathrooms: 2
Half Bathrooms:

Parking Spaces: 1 Space, Assigned Parking, Covered

Parking, Valet Parking

View: Bay,Ocean View,Water View

 Rental Price:
 \$6,000

 List PPSF:
 \$5

 Valuated Price:
 \$886,000

 Valuated PPSF:
 \$698

The above valuated price is a baseline figure that does not take into account any specific renovation, upgrade, split, merge, or deterioration of the unit.