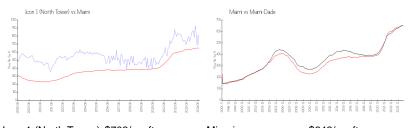

# **Market Information**

 Icon 1 (North Tower): \$703/sq. ft.
 Miami:
 \$642/sq. ft.

 Miami:
 \$642/sq. ft.
 Miami-Dade:
 \$694/sq. ft.

#### **Inventory for Sale**

 Icon 1 (North Tower)
 6%

 Miami
 5%

 Miami-Dade
 4%

#### Avg. Time to Close Over Last 12 Months

Icon 1 (North Tower)101 daysMiami85 daysMiami-Dade85 days