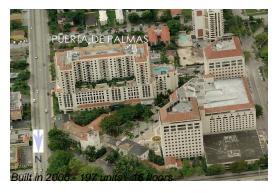

## Unit 1010 - Puerta de Palmas

1010 - 888 Douglas Rd, Coral Gables, FL, Miami-Dade 33134

## **Building Information**

Number of units: 197
Number of active listings for rent: 2
Number of active listings for sale: 6
Building inventory for sale: 3%
Number of sales over the last 12 months: 9
Number of sales over the last 6 months: 3
Number of sales over the last 3 months: 0