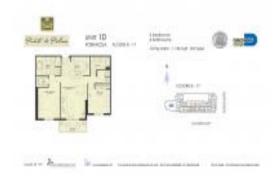

## Unit 1010 - Puerta de Palmas

1010 - 888 Douglas Rd, Coral Gables, FL, Miami-Dade 33134

#### **Unit Information**

 MLS Number:
 A11612167

 Status:
 Active

 Size:
 1,152 Sq ft.

Bedrooms: 2 Full Bathrooms: 2

Half Bathrooms:

Parking Spaces: Assigned Parking, Guest Parking, Valet

Parking

View:

 List Price:
 \$585,000

 List PPSF:
 \$508

 Valuated Price:
 \$543,000

 Valuated PPSF:
 \$471

The above valuated price is a baseline figure that does not take into account any specific renovation, upgrade, split, merge, or deterioration of the unit.