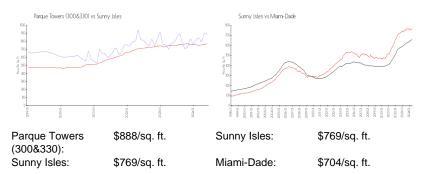

#### **Market Information**

| Parque Towers (300&330) | 9% |
|-------------------------|----|
| Sunny Isles             | 5% |
| Miami-Dade              | 3% |

## Avg. Time to Close Over Last 12 Months

| Parque Towers (300&330) | 183 days |
|-------------------------|----------|
| Sunny Isles             | 117 days |
| Miami-Dade              | 83 days  |