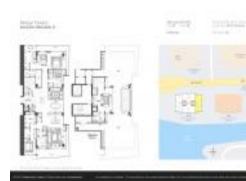

#### **Unit Information**

| MLS Number:     | A11612209                             |
|-----------------|---------------------------------------|
| Status:         | Active                                |
| Size:           | 4,736 Sq ft.                          |
| Bedrooms:       | 4                                     |
| Full Bathrooms: | 4                                     |
| Half Bathrooms: | 1                                     |
| Parking Spaces: | 2 Or More Spaces, Assigned            |
|                 | Parking,Covered Parking,Valet Parking |
| View:           |                                       |
| List Price:     | \$4,999,999                           |
| List PPSF:      | \$1,056                               |
| Valuated Price: | \$6,759,000                           |
| Valuated PPSF:  | \$1,427                               |