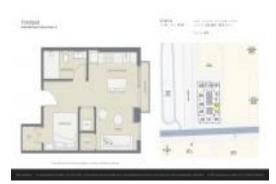

# Unit 2112 - Yotelpad

2112 - 227 NE 2 St, downtown, FL, Miami-Dade 33132

# **Unit Information**

| MLS Number:<br>Status:<br>Size:<br>Bedrooms: | A11612217<br>Active<br>412 Sq ft. |
|----------------------------------------------|-----------------------------------|
| Full Bathrooms:                              | 1                                 |
| Half Bathrooms:                              |                                   |
| Parking Spaces:                              | Valet Parking                     |
| View:                                        | • · ·                             |
| List Price:                                  | \$415,000                         |
| List PPSF:                                   | \$1,007                           |
| Valuated Price:                              | \$377,000                         |
| Valuated PPSF:                               | \$915                             |