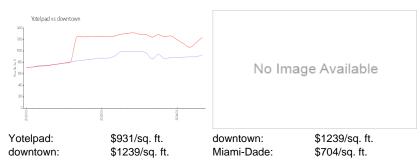

#### **Market Information**

| Yotelpad   | 12% |
|------------|-----|
| downtown   | 10% |
| Miami-Dade | 3%  |

## Avg. Time to Close Over Last 12 Months

| Yotelpad   |  |
|------------|--|
| downtown   |  |
| Miami-Dade |  |

111 days 106 days 83 days