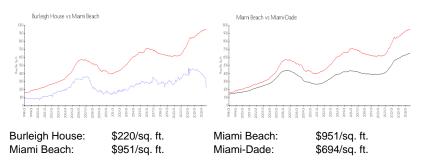

### **Market Information**

| Burleigh House | 4% |
|----------------|----|
| Miami Beach    | 5% |
| Miami-Dade     | 4% |