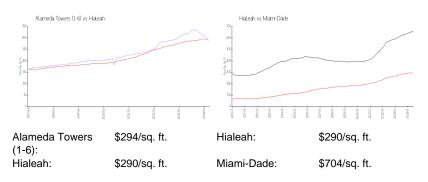

## Inventory for Sale

| Alameda Towers (1-6) | 2% |
|----------------------|----|
| Hialeah              | 1% |
| Miami-Dade           | 3% |

## Avg. Time to Close Over Last 12 Months

| Alameda Towers (1-6) | 39 days |
|----------------------|---------|
| Hialeah              | 30 days |
| Miami-Dade           | 83 days |