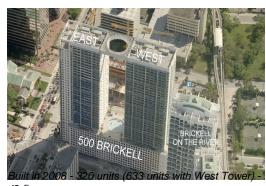

## **Building Information**

Number of units: 320
Number of active listings for rent: 19
Number of active listings for sale: 11
Building inventory for sale: 3%
Number of sales over the last 12 months: 11
Number of sales over the last 6 months: 8
Number of sales over the last 3 months: 3