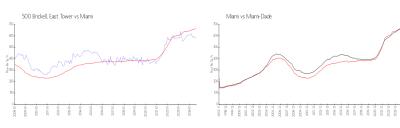

#### **Market Information**

500 Brickell East

\$579/sq. ft.

Miami:

\$665/sq. ft.

Tower: Miami:

\$665/sq. ft.

Miami-Dade:

\$696/sq. ft.