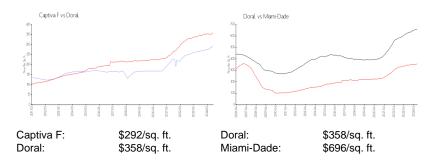

 View:
 \$525,000

 List Price:
 \$307

Valuated Price: \$500,000
Valuated PPSF: \$292

The above valuated price is a baseline figure that does not take into account any specific renovation, upgrade, split, merge, or deterioration of the unit.

# **Inventory for Sale**

Captiva F 4%
Doral 2%
Miami-Dade 4%